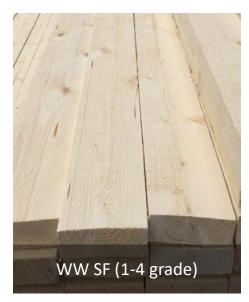

#### Qualities:

SF, VI-, VII (Domestic) – according to Nordic blue book sorting

1-4 grade, 5 grade and 6 grade — according to Russian GOST 26002-83 sorting rules

RW SF (1-4 grade)