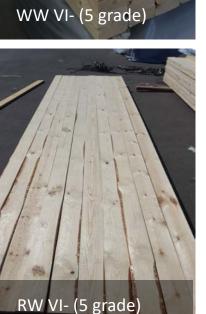

#### Qualities:

SF, VI-, VII (Domestic) – according to Nordic blue book sorting

1-4 grade, 5 grade and 6 grade — according to Russian GOST 26002-83 sorting rules

RW SF (1-4 grade)