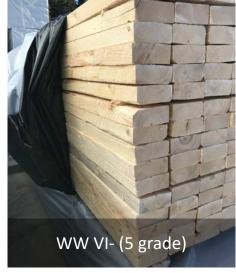

#### Qualities:

SF, VI-, VII (Domestic) – according to Nordic blue book sorting

1-4 grade, 5 grade and 6 grade — according to Russian GOST 26002-83 sorting rules

RW SF (1-4 grade)