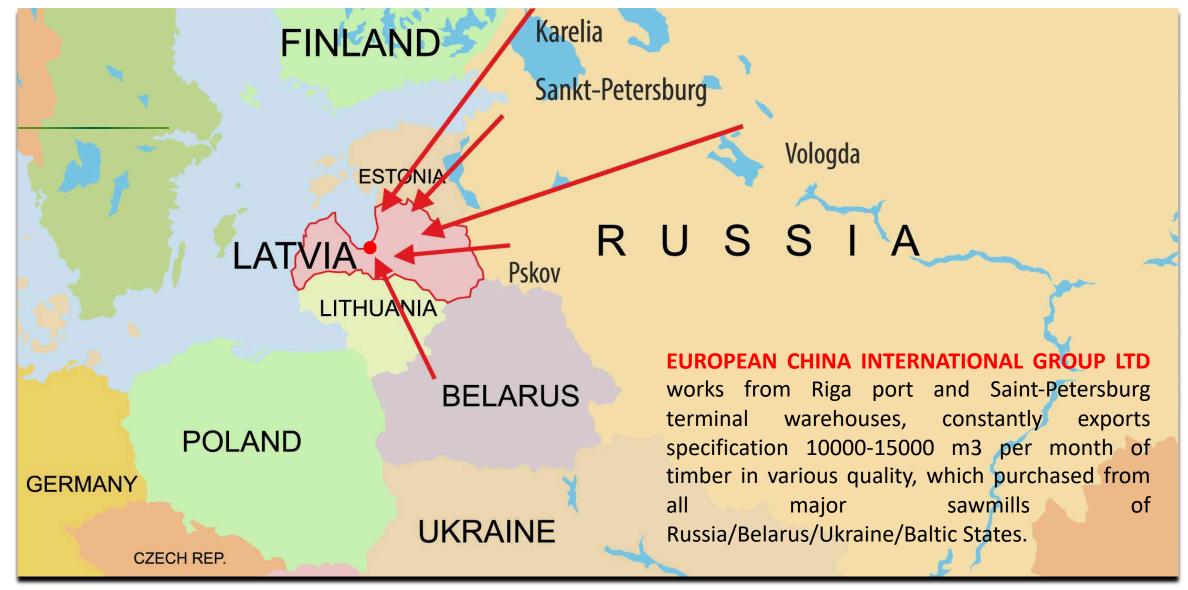

range of products from roundwood to finished planed products.









Material specification is developed together with our partners on the basis of the customer needs, as well as the market situation

### KILN DRIED TIMBER

Moisture content for construction and packaging timber: KD16%; KD18%;

Specification of our main sizes (spruce and pine):

Thickness:

30/32/35/38/44/47/50/63/75mm

Widths:

100/110/125/150/175/200/225/250mm

Lengths:

3,0/3,3/3,6/3,9/4,0/4,2/4,5/4,8/5,1/5,4/5,7/6,0m

One length per pack, film wrapped

Side boards: 22/25×100/125/150 16/19×75/100

#### Qualities:

SF, VI-, VII (Domestic) – according to Nordic blue book sorting

1-4 grade, 5 grade and 6 grade — according to Russian GOST 26002-83 sorting rules



RW SF (1-4 grade)









### Main regions EU Purchases



### Main regions of our supply



### **PHOTOS**













### CONTACT INFORMATION

EUROPEAN CHINA INTERNATIONAL GROUP LTD Reg. Nr. LV40203094265
Daugavgrivas street 83, Riga, LV-1007, Latvia

Administration: <a href="mailto:info@eurochinagroup.com">info@eurochinagroup.com</a>
Wood division: <a href="mailto:info@eurochinagroup.com">info@eurochinagroup.com</a>
Trading department: <a href="mailto:trading@eurochinagroup.com">trading@eurochinagroup.com</a>
Website: <a href="mailto:www.eurochinagroup.com">www.eurochinagroup.com</a>





The mark of responsible forestry FSC® C128362

NC-COC-024478-23