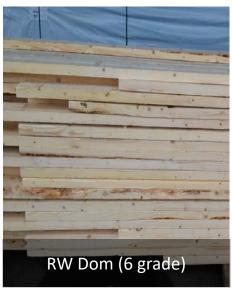

#### Qualities:

SF, VI-, VII (Domestic) – according to Nordic blue book sorting

1-4 grade, 5 grade and 6 grade — according to Russian GOST 26002-83 sorting rules

RW SF (1-4 grade)