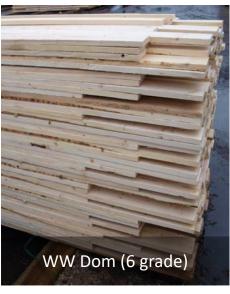

#### Qualities:

SF, VI-, VII (Domestic) – according to Nordic blue book sorting

1-4 grade, 5 grade and 6 grade — according to Russian GOST 26002-83 sorting rules

RW SF (1-4 grade)