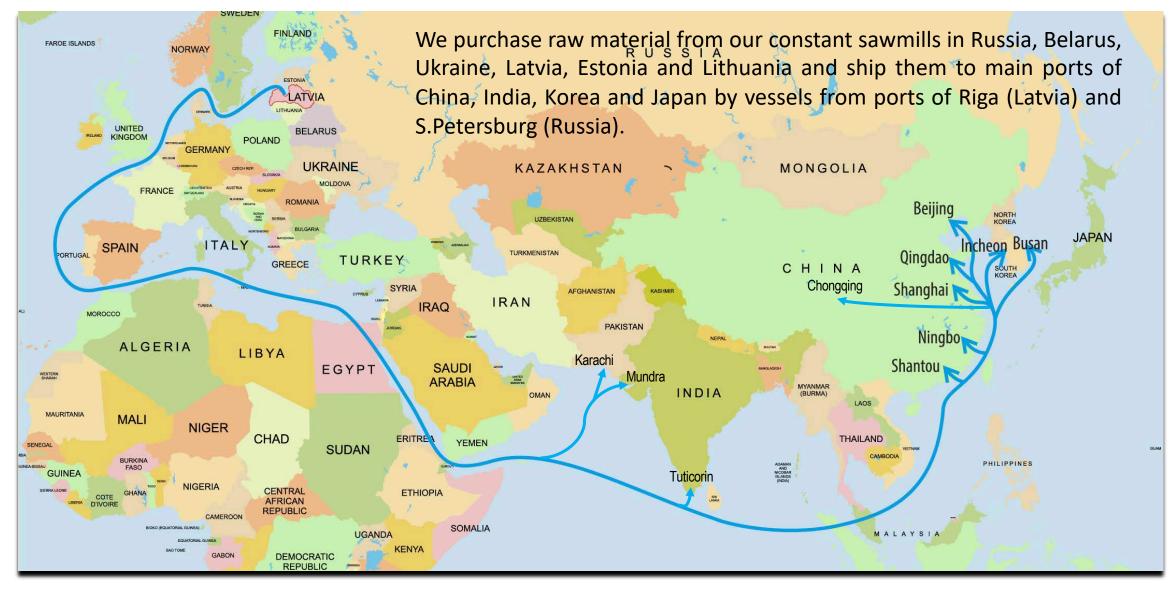

o finished planed products.









Material specification is developed together with our partners on the basis of the customer needs, as well as the market situation

### KILN DRIED TIMBER

Moisture content for construction and packaging timber: KD16%; KD18%;

Specification of our main sizes (spruce and pine):

Thickness:

30/32/35/38/44/47/50/63/75mm

Widths:

100/110/125/150/175/200/225/250mm

Lengths:

3,0/3,3/3,6/3,9/4,0/4,2/4,5/4,8/5,1/5,4/5,7/6,0m

One length per pack, film wrapped

Side boards: 22/25×100/125/150 16/19×75/100

#### Qualities:

SF, VI-, VII (Domestic) – according to Nordic blue book sorting

1-4 grade, 5 grade and 6 grade — according to Russian GOST 26002-83 sorting rules



RW SF (1-4 grade)









### Main regions EU Purchases



### Main regions of our supply



### **PHOTOS**













### CONTACT INFORMATION

EUROPEAN CHINA INTERNATIONAL GROUP LTD Reg. Nr. LV40203094265
Daugavgrivas street 83, Riga, LV-1007, Latvia

Administration: <a href="mailto:info@eurochinagroup.com">info@eurochinagroup.com</a>
Wood division: <a href="mailto:info@eurochinagroup.com">info@eurochinagroup.com</a>
Trading department: <a href="mailto:trading@eurochinagroup.com">trading@eurochinagroup.com</a>
Website: <a href="mailto:www.eurochinagroup.com">www.eurochinagroup.com</a>





The mark of responsible forestry FSC® C128362

NC-COC-024478-23